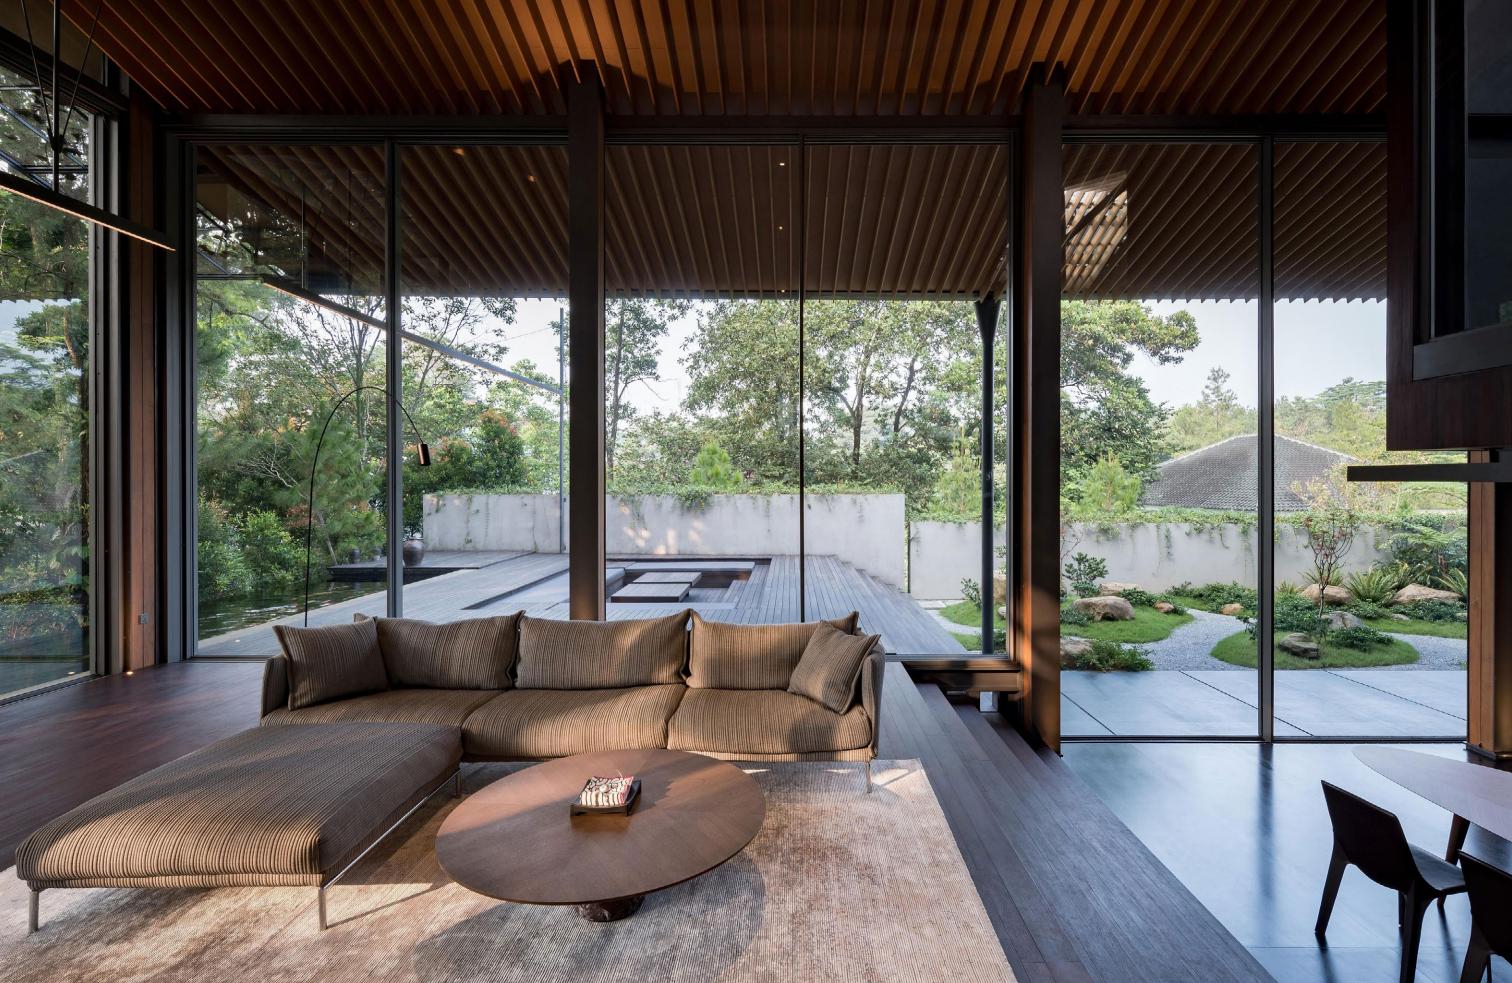

# Fixed Glass

In the realm of architectural and interior design, the choice of materials can dramatically influence the ambiance and functionality of a space. Among the plethora of options available, fixed glass panels stand out as a timeless choice that combines elegance with practicality. From residential homes to commercial buildings, these panels offer a versatile solution that enhances aesthetics while serving functional purposes. Let's explore the diverse designs and applications of fixed glass products, highlighting how they can elevate any environment

Fixed glass panels have become synonymous with modern living. Homeowners are increasingly drawn to the seamless integration of indoor and outdoor spaces, a trend that fixed glass makes possible. Large, floor-to-ceiling glass panels are a popular choice for living rooms, allowing natural light to flood the space while providing unobstructed views of gardens, patios, or cityscapes. These panels create an open, airy feel, enhancing the sense of space within the home.