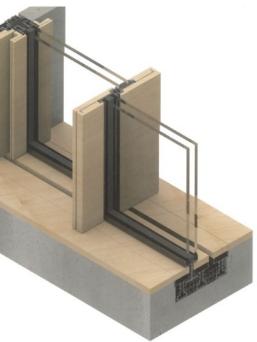

## Curtain Wall

Unveiling Architectural Excellence:

The Versatility of Aluminum Curtain Wall Systems In modern architecture, the facade of a building serves as its most defining feature. It is not only the first impression but also a reflection of the building's purpose and the brand it represents. Among the many facade solutions available, aluminum curtain wall systems stand out for their ability to combine aesthetics with functionality. These systems, known for their expansive glass surfaces and sleek aluminum frames, are revolutionizing the way buildings are designed and perceived. This essay explores the benefits and applications of large aluminum curtain wall systems and their role in creating iconic structures that embody brand identity

Aluminum curtain wall systems are exterior facades that provide a non-structural covering for buildings. Unlike traditional walls, curtain walls are lightweight and can span large areas without compromising structural integrity. The use of aluminum in these systems offers several advantages, including durability, corrosion resistance, and ease of customization. This makes them an ideal choice for creating expansive glass facades that enhance a building's visual appeal while allowing for abundant natural light.