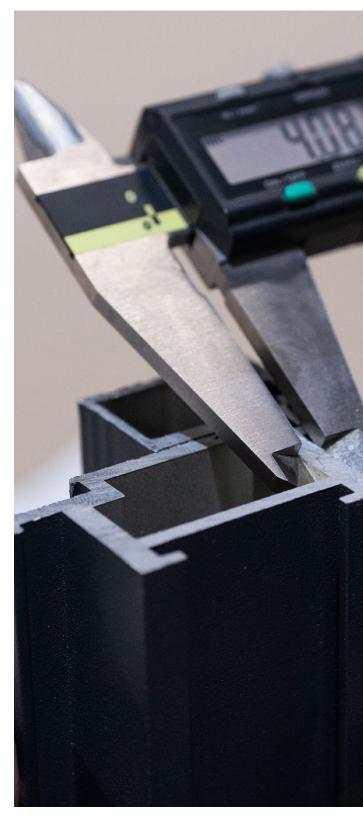

The first step is cutting. Using advanced CNC (Computer Numerical Control) machines, the aluminium is precisely cut to the exact dimensions required for each project. The cutting process is a blend of artistry and science, where skilled operators ensure that each piece is flawless, ready to be transformed into a masterpiece.