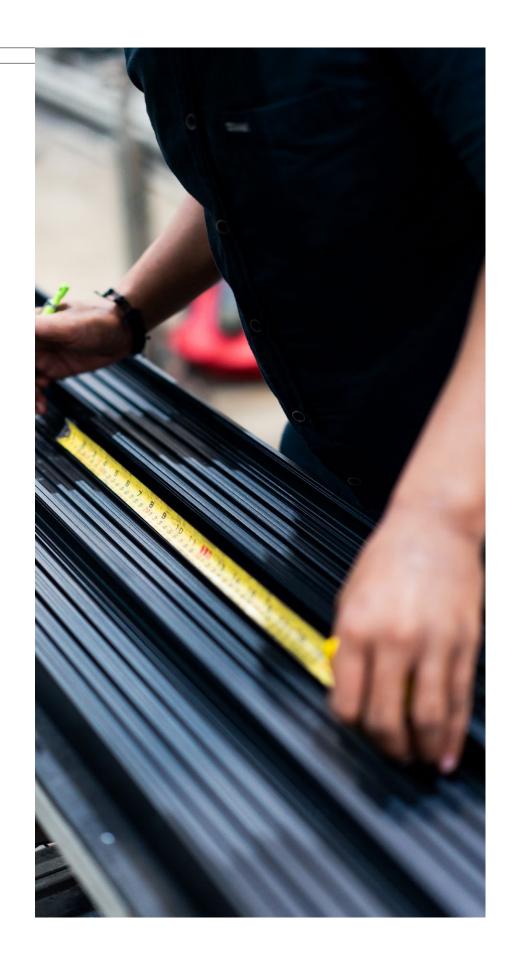

The first step is cutting. Using advanced CNC (Computer Numerical Control) machines, the aluminium is precisely cut to the exact dimensions required for each project. The cutting process is a blend of artistry and science, where skilled operators ensure that each piece is flawless, ready to be transformed into a masterpiece.