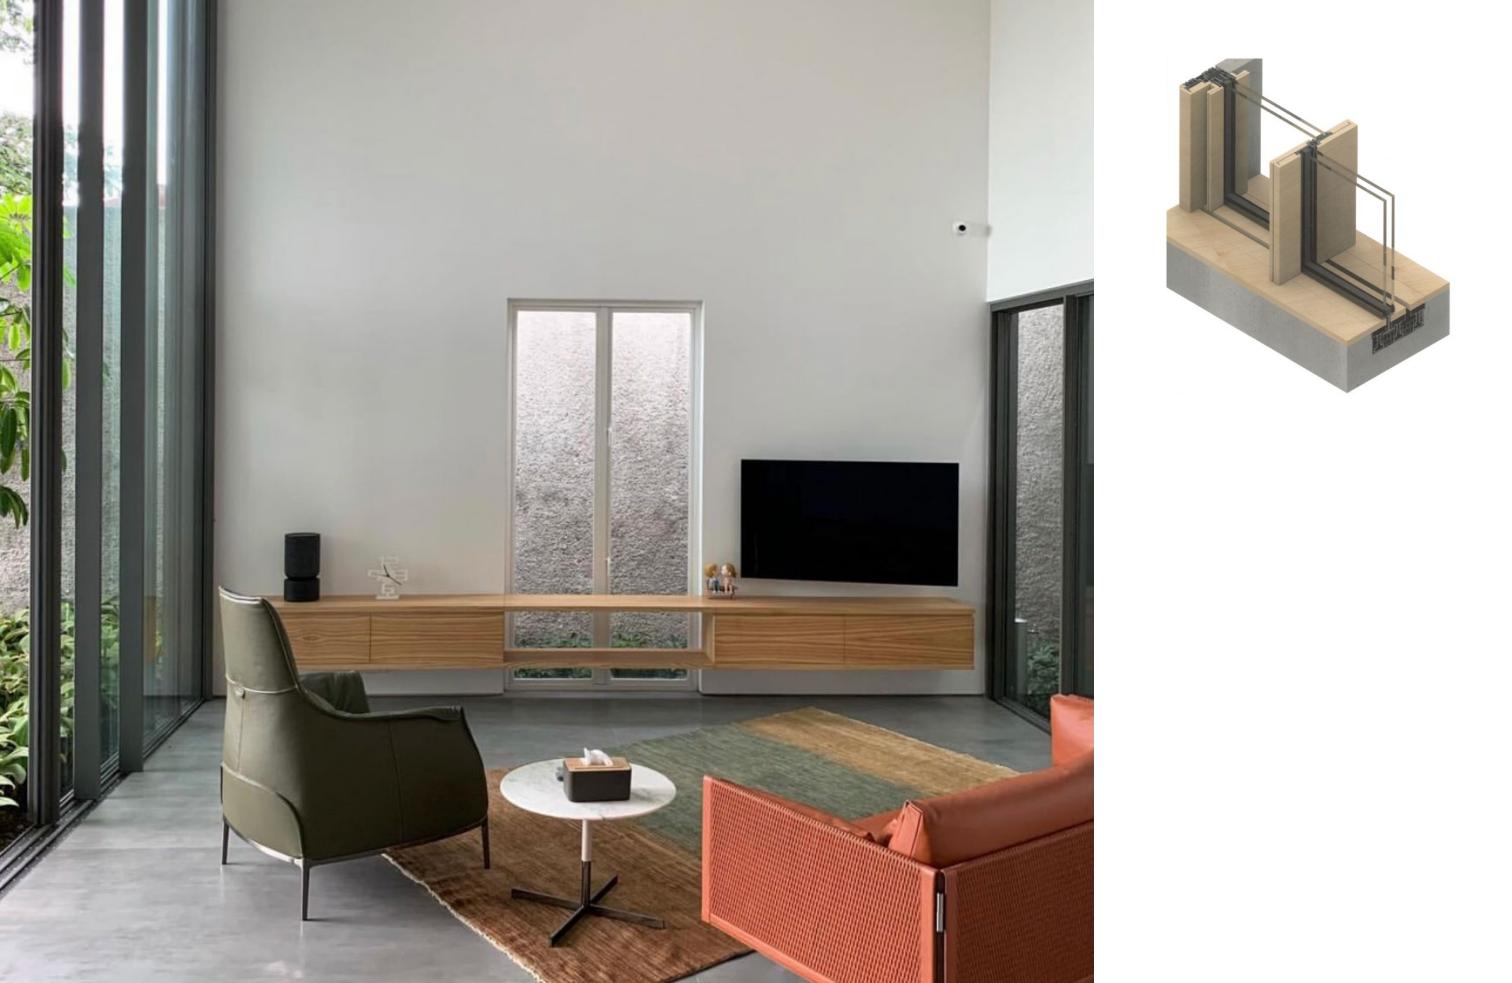

### Top Hung

Transform your space with our sleek and stylish tophung windows. Enjoy the flexibility of a top-hung design that allows for opening without canopy, making it perfect for any facade building. The adjustable angle feature provides customizable ventilation, enhancing both comfort and efficiency. Benefit from superior water-tight impermeability and sound proofing, achieved through advanced sealing and drainage systems. Crafted from high-quality aluminum, our top-hung windows deliver durability, easy operation, and a streamlined appearance that complements any architectural style.

**Bottom Hung** 

Enhance your space with our bottom-hung windows, featuring a modern aesthetic and exceptional functionality. Designed for optimal airflow, these windows open from the bottom to ensure effective ventilation. Enjoy superior water-tight impermeability and soundproofing, achieved through advanced sealing and drainage systems. The minimalist design complements any architectural design, while the highquality aluminum construction guarantees durability and smooth operation.

### Tilt & Turn

Discover the versatility of our tilt and turn windows, designed to offer both style and superior performance. These windows provide the option to tilt for secure ventilation or turn fully for easy cleaning and maximum access. Benefit from outstanding water-tightness and soundproofing, ensured by advanced sealing and drainage systems. With a sleek, minimalistic design and high quality aluminum construction our tilt and turn windows deliver durability and effortless operation, enhancing any interior with modern sophistication

Elevate your space with our swing windows, blending timeless design with modern functionality. Featuring a classic swing-open mechanism, these windows provide wider openings for easy access and enhanced ventilation. Multi-point locking systems and reinforced frames add an extra layer of protection against unauthorized entry. Enjoy superior water-tightness and soundproofing, ensured by advanced sealing and drainage systems. The minimalist design, paired with high-quality aluminum construction, ensures durability and smooth operation, enhancing both aesthetic and performance of your interiors.