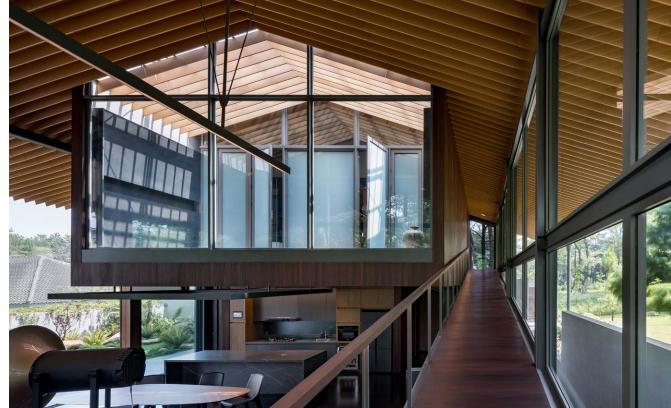

### ARCHITECTURAL **ADVANCEMENT:** The Influence of Aluminum

Windows and Doors

The narrative of architectural design's progression is Its incorporation into windows and doors has intricately intertwined with the pivotal role played by aluminum windows and doors. These elements have become driving forces propelling the architectural world forward.

Architectural design has evolved significantly over the years, with aesthetics, functionality, and sustainability all at the forefront of this evolution.

Aluminum, known for its exceptional strength to weight ratio and versatility, has emerged as a crucial material in this journey. .

expanded the horizons of architectural possibilities, giving architects the freedom to create structures with breathtaking designs that seamlessly blend with their surroundings, all while enhancing energy efficiency

These aluminum components have not only expanded the boundaries of creative possibilities but have also encouraged sustainable practices, making them essential elements in shaping the contemporary architectural landscape.