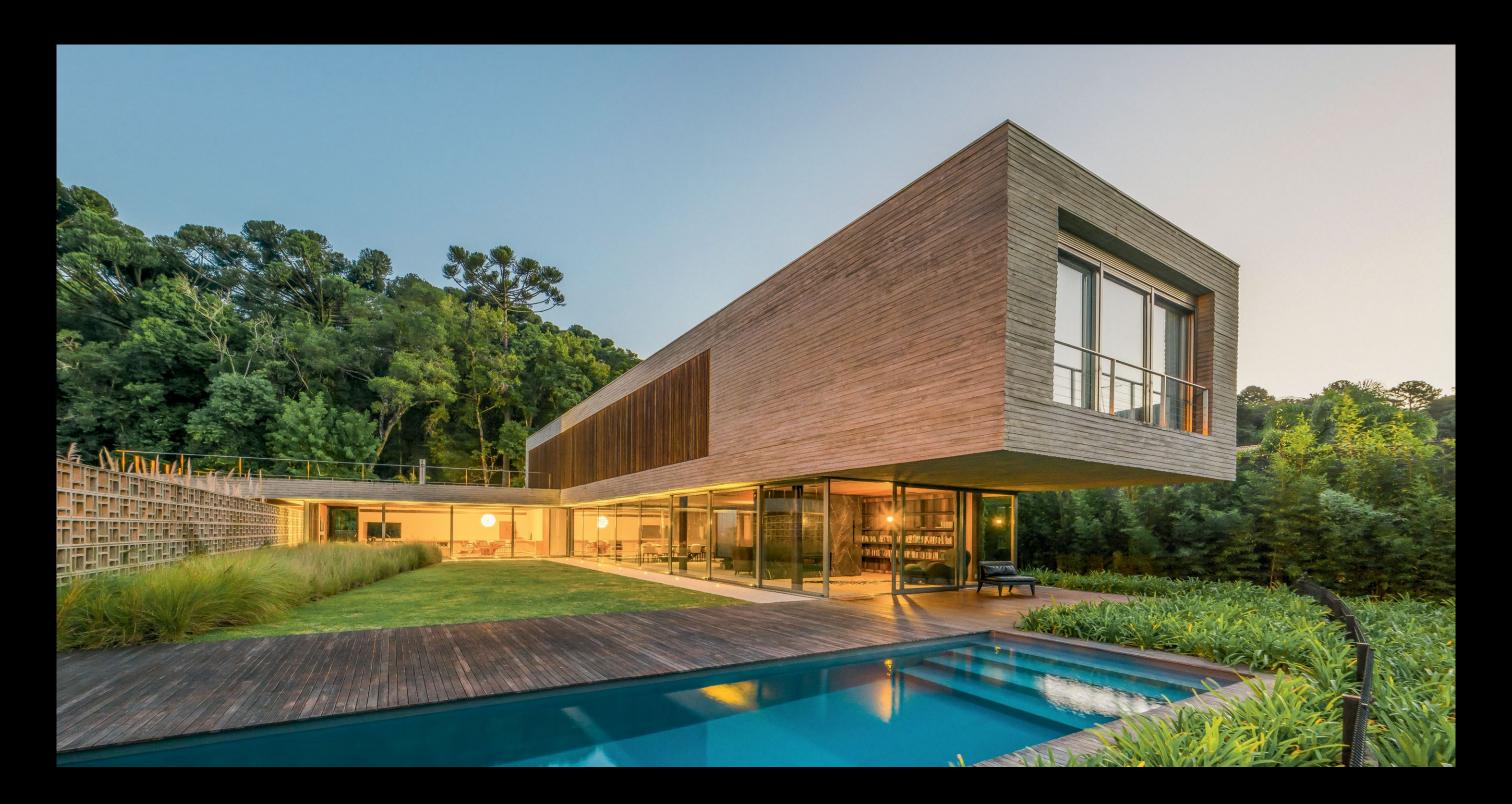

## Curtain Wall

Unveiling Architectural Excellence:

The Versatility of Aluminum Curtain Wall Systems In modern architecture, the facade of a building serves as its most defining feature. It is not only the first impression but also a reflection of the building's purpose and the brand it represents. Among the many facade solutions available, aluminum curtain wall systems stand out for their ability to combine aesthetics with functionality. These systems, known for their expansive glass surfaces and sleek aluminum frames, are revolutionizing the way buildings are designed and perceived. This essay explores the benefits and applications of large aluminum curtain wall systems and their role in creating iconic structures that embody brand identity

Aluminum curtain wall systems are exterior facades that provide a non-structural covering for buildings. Unlike traditional walls, curtain walls are lightweight and can span large areas without compromising structural integrity. The use of aluminum in these systems offers several advantages, including durability, corrosion resistance, and ease of customization. This makes them an ideal choice for creating expansive glass facades that enhance a building's visual appeal while allowing for abundant natural light.