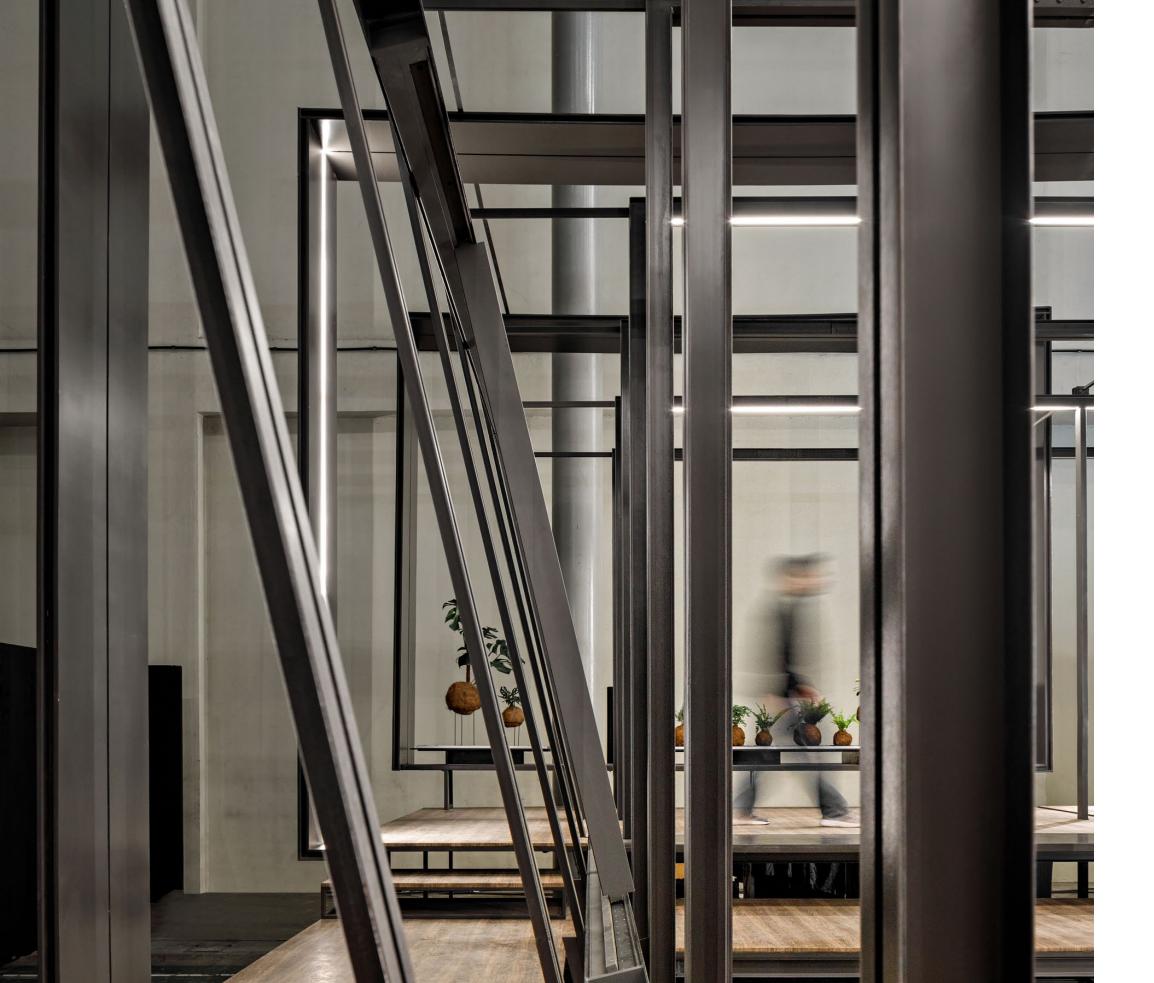

# Inclined Sliding System

Ascend to Modernest: Introducing our innovative inclined door window, where modern design meets unique space with functional needs. Crafted to inspire, its unique incline seamlessly blends architectural space perfectly with precision cutting-edge technology. Elevate your unique space with this inclined glass in Estica International, where luxury meets innovation in every detail.

Max Tilt Degree : 20°

Max Height / Width : 3500 mm x 1500 mm

### Incline Sliding System