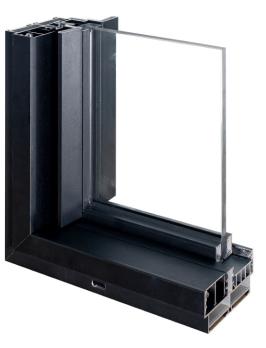

The final touch is the finishing process. The aluminium is treated and coated to withstand the elements, ensuring durability and longevity. The finishes are available in a variety of colors and textures, allowing clients to match their windows and doors to their personal style and the architectural character of their spaces.