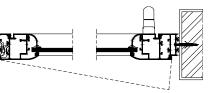

# Inclined Sliding System

Ascend to Modernest: Introducing our innovative inclined door window, where modern design meets unique space with functional needs. Crafted to inspire, its unique incline seamlessly blends architectural space perfectly with precision cutting-edge technology. Elevate your unique space with this inclined glass in Estica International, where luxury meets innovation in every detail.

Max Tilt Degree : 20°

Max Height / Width : 3500 mm x 1500 mm

### Incline Sliding System