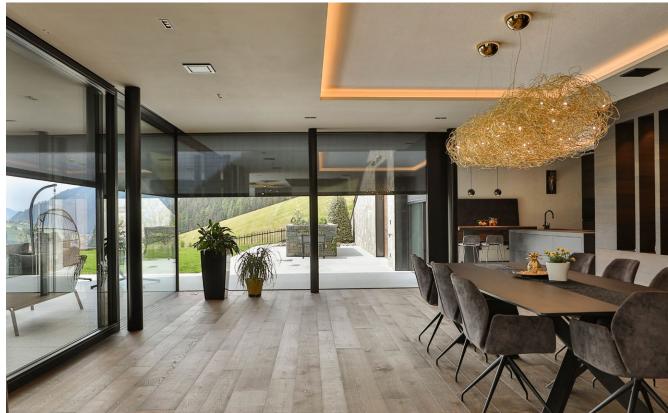

## Curtain Wall

Unveiling Architectural Excellence:

The Versatility of Aluminum Curtain Wall Systems In modern architecture, the facade of a building serves as its most defining feature. It is not only the first impression but also a reflection of the building's purpose and the brand it represents. Among the many facade solutions available, aluminum curtain wall systems stand out for their ability to combine aesthetics with functionality. These systems, known for their expansive glass surfaces and sleek aluminum frames, are revolutionizing the way buildings are designed and perceived. This essay explores the benefits and applications of large aluminum curtain wall systems and their role in creating iconic structures that embody brand identity

Aluminum curtain wall systems are exterior facades that provide a non-structural covering for buildings. Unlike traditional walls, curtain walls are lightweight and can span large areas without compromising structural integrity. The use of aluminum in these systems offers several advantages, including durability, corrosion resistance, and ease of customization. This makes them an ideal choice for creating expansive glass facades that enhance a building's visual appeal while allowing for abundant natural light.