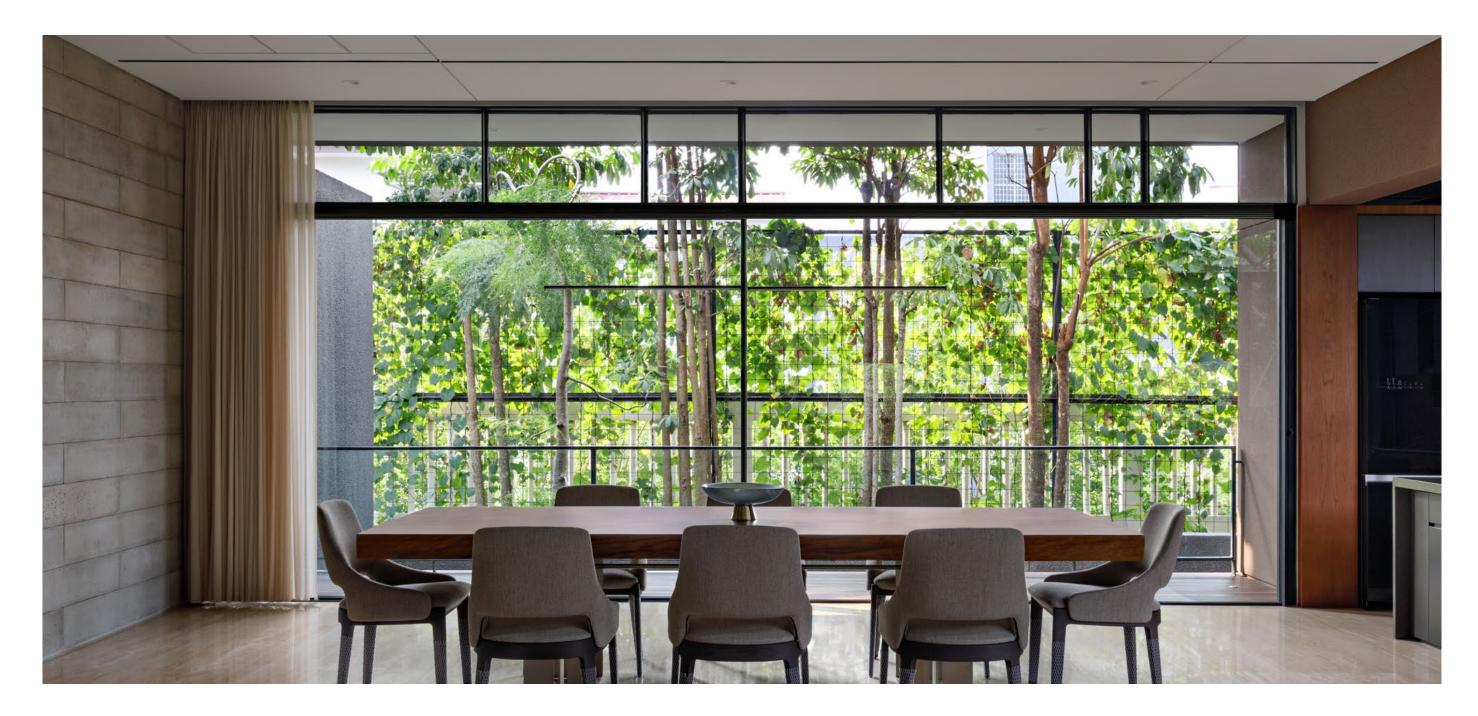

# Fixed Glass

In the realm of architectural and interior design, the choice of materials can dramatically influence the ambiance and functionality of a space. Among the plethora of options available, fixed glass panels stand out as a timeless choice that combines elegance with practicality. From residential homes to commercial buildings, these panels offer a versatile solution that enhances aesthetics while serving functional purposes. Let's explore the diverse designs and applications of fixed glass products, highlighting how they can elevate any environment

Fixed glass panels have become synonymous with modern living. Homeowners are increasingly drawn to the seamless integration of indoor and outdoor spaces, a trend that fixed glass makes possible. Large, floor-to-ceiling glass panels are a popular choice for living rooms, allowing natural light to flood the space while providing unobstructed views of gardens, patios, or cityscapes. These panels create an open, airy feel, enhancing the sense of space within the home.