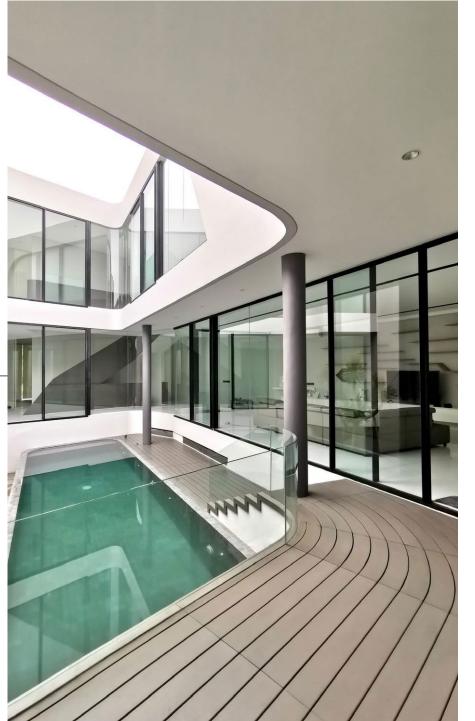

# Fixed Glass

In the realm of architectural and interior design, the choice of materials can dramatically influence the ambiance and functionality of a space. Among the plethora of options available, fixed glass panels stand out as a timeless choice that combines elegance with practicality. From residential homes to commercial buildings, these panels offer a versatile solution that enhances aesthetics while serving functional purposes. Let's explore the diverse designs and applications of fixed glass products, highlighting how they can elevate any environment

Fixed glass panels have become synonymous with modern living. Homeowners are increasingly drawn to the seamless integration of indoor and outdoor spaces, a trend that fixed glass makes possible. Large, floor-to-ceiling glass panels are a popular choice for living rooms, allowing natural light to flood the space while providing unobstructed views of gardens, patios, or cityscapes. These panels create an open, airy feel, enhancing the sense of space within the home.