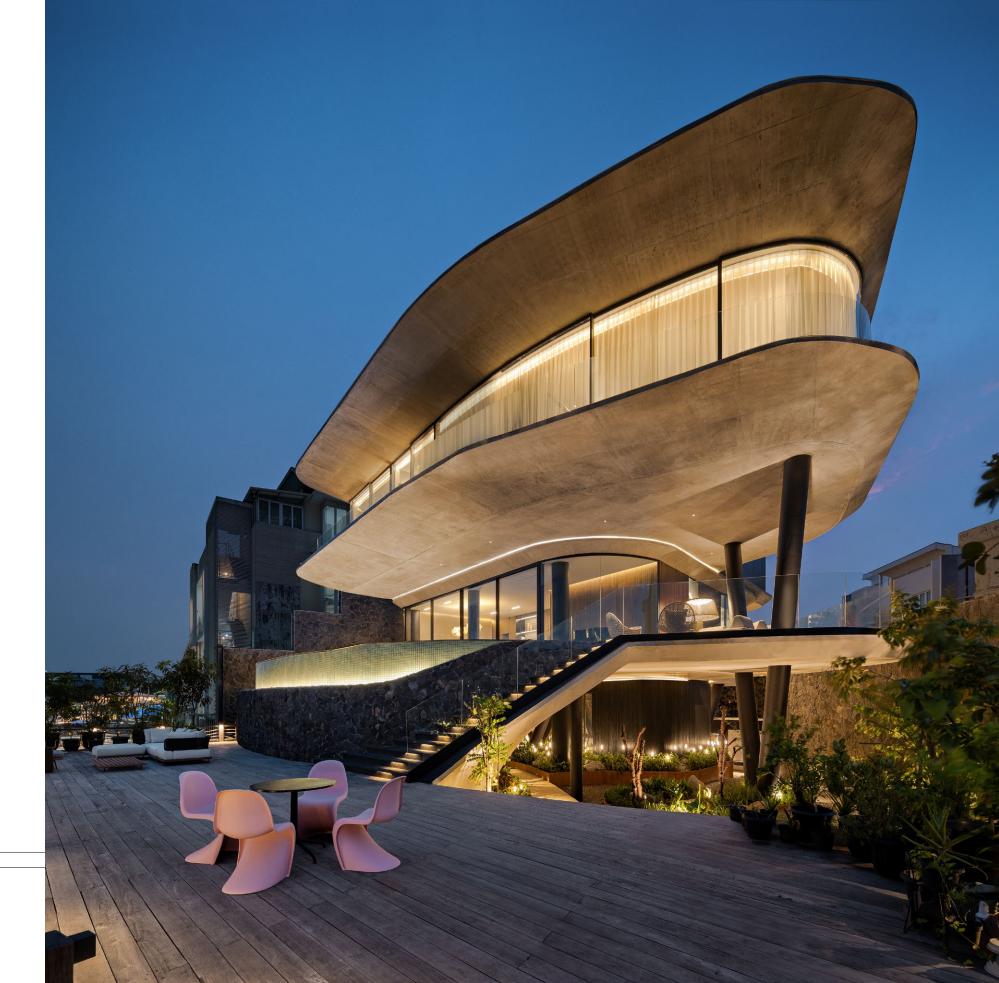

expanded the horizons of architectural possibilities, giving architects the freedom to create structures with breathtaking designs that seamlessly blend with their surroundings, all while enhancing energy efficiency

These aluminum components have not only expanded the boundaries of creative possibilities but have also encouraged sustainable practices, making them essential elements in shaping the contemporary architectural landscape.

## Curtain Wall

Unveiling Architectural Excellence:

The Versatility of Aluminum Curtain Wall Systems In modern architecture, the facade of a building serves as its most defining feature. It is not only the first impression but also a reflection of the building's purpose and the brand it represents. Among the many facade solutions available, aluminum curtain wall systems stand out for their ability to combine aesthetics with functionality. These systems, known for their expansive glass surfaces and sleek aluminum frames, are revolutionizing the way buildings are designed and perceived. This essay explores the benefits and applications of large aluminum curtain wall systems and their role in creating iconic structures that embody brand identity

Aluminum curtain wall systems are exterior facades that provide a non-structural covering for buildings. Unlike traditional walls, curtain walls are lightweight and can span large areas without compromising structural integrity. The use of aluminum in these systems offers several advantages, including durability, corrosion resistance, and ease of customization. This makes them an ideal choice for creating expansive glass facades that enhance a building's visual appeal while allowing for abundant natural light.