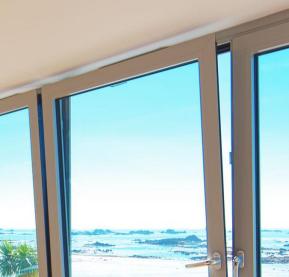

ur environment with the perfect blend of style and practicality.





### Pocket Sliding System







# Window & Door

Top Hung Bottom Hung Tilt & Turn Swing,

### Window & Door

### Top Hung





Transform your space with our sleek and stylish tophung windows. Enjoy the flexibility of a top-hung design that allows for opening without canopy, making it perfect for any facade building. The adjustable angle feature provides customizable ventilation, enhancing both comfort and efficiency. Benefit from superior water-tight impermeability and sound proofing, achieved through advanced sealing and drainage systems. Crafted from high-quality aluminum, our top-hung windows deliver durability, easy operation, and a streamlined appearance that complements any architectural style.

**Bottom Hung** 





Enhance your space with our bottom-hung windows, featuring a modern aesthetic and exceptional functionality. Designed for optimal airflow, these windows open from the bottom to ensure effective ventilation. Enjoy superior water-tight impermeability and soundproofing, achieved through advanced sealing and drainage systems. The minimalist design complements any architectural design, while the highquality aluminum construction guarantees durability and smooth operation.

### Tilt & Turn





Discover the versatility of our tilt and turn windows, designed to offer both style and superior performance. These windows provide the option to tilt for secure ventilation or turn fully for easy cleaning and maximum access. Benefit from outstanding water-tightness and soundproofing, ensured by advan