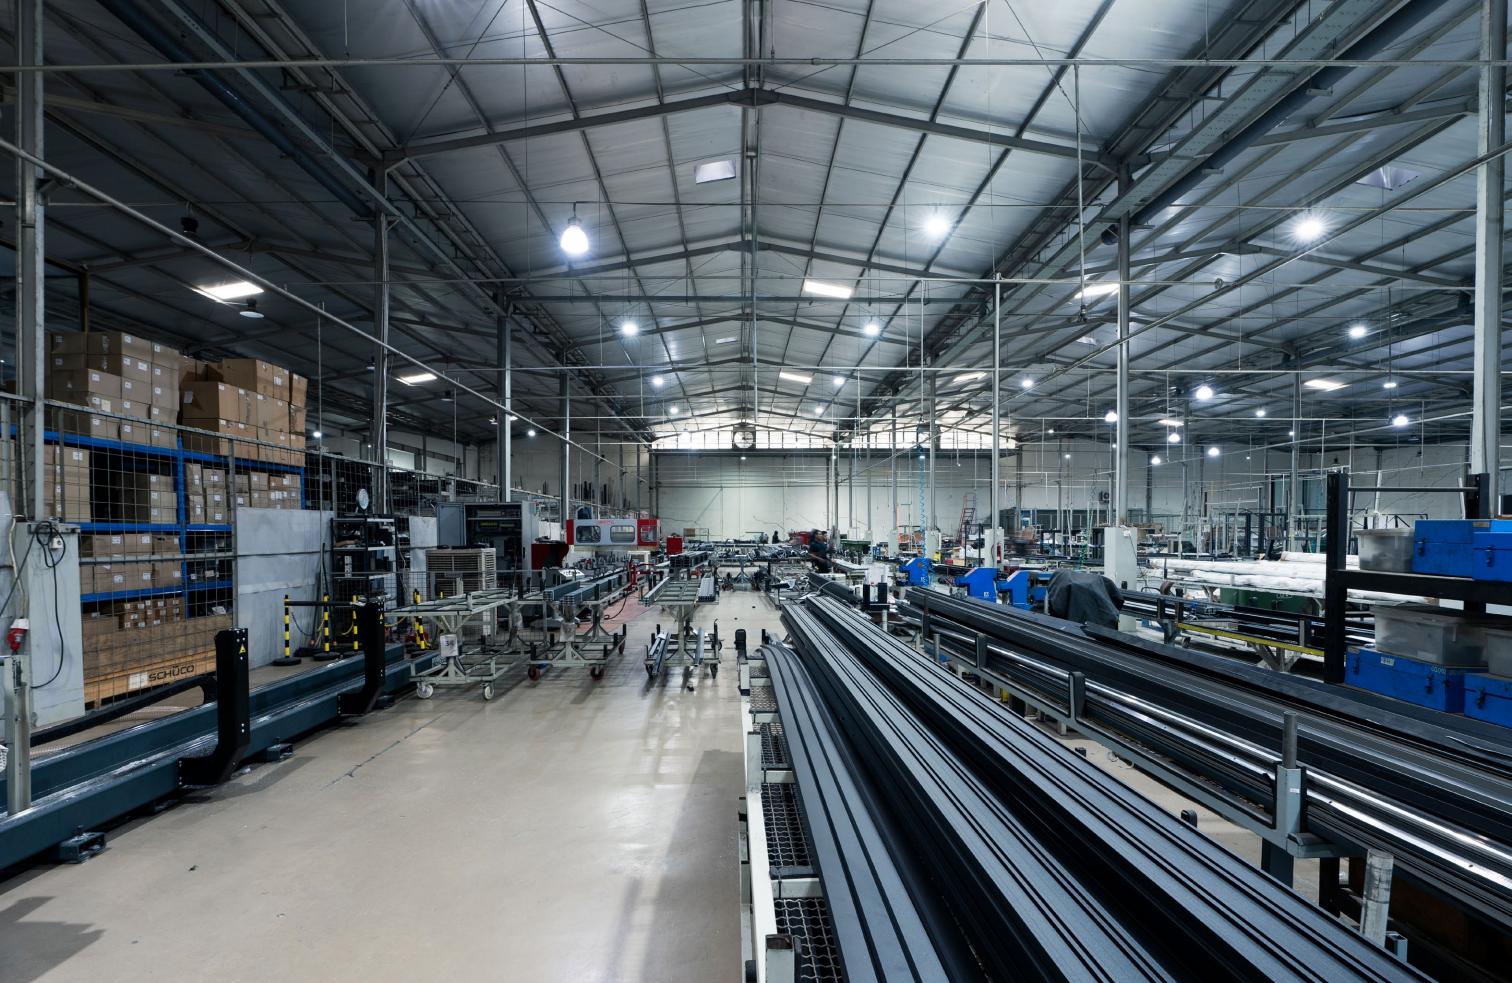

### The Art of Production

At the heart of Estica International lies its state-of-theart production facility. Every day, raw aluminium arrives at the factory, glistening with potential. The journey from raw material to finished product begins with meticulous attention to detail.

The first step is cutting. Using advanced CNC (Computer Numerical Control) machines, the aluminium is precisely cut to the exact dimensions required for each project. The cutting process is a blend of artistry and science, where skilled operators ensure that each piece is flawless, ready to be transformed into a masterpiece.