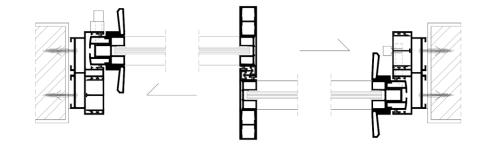

Inclined Sliding System Curved Sliding System Corner Sliding Sliding Pocket System

# Inclined Sliding System

Ascend to Modernest: Introducing our innovative inclined door window, where modern design meets unique space with functional needs. Crafted to inspire, its unique incline seamlessly blends architectural space perfectly with precision cutting-edge technology. Elevate your unique space with this inclined glass in Estica International, where luxury meets innovation in every detail.

Max Tilt Degree : 20°

Max Height / Width : 3500 mm x 1500 mm

### Incline Sliding System