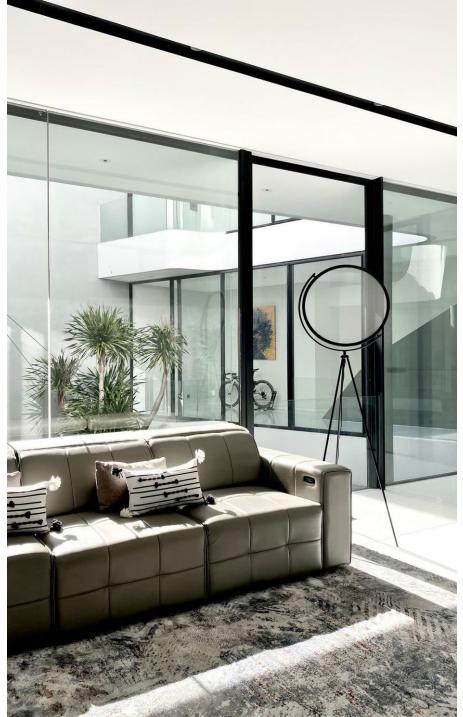

# Fixed Glass

In the realm of architectural and interior design, the choice of materials can dramatically influence the ambiance and functionality of a space. Among the plethora of options available, fixed glass panels stand out as a timeless choice that combines elegance with practicality. From residential homes to commercial buildings, these panels offer a versatile solution that enhances aesthetics while serving functional purposes. Let's explore the diverse designs and applications of fixed glass products, highlighting how they can elevate any environment

Fixed glass panels have become synonymous with modern living. Homeowners are increasingly drawn to the seamless integration of indoor and outdoor spaces, a trend that fixed glass makes possible. Large, floor-to-ceiling glass panels are a popular choice for living rooms, allowing natural light to flood the space while providing unobstructed views of gardens, patios, or cityscapes. These panels create an open, airy feel, enhancing the sense of space within the home.