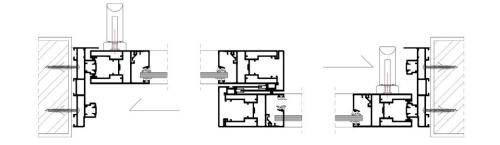

The first step is cutting. Using advanced CNC (Computer Numerical Control) machines, the aluminium is precisely cut to the exact dimensions required for each project. The cutting process is a blend of artistry and science, where skilled operators ensure that each piece is flawless, ready to be transformed into a masterpiece.

### Shaping Visions

Once cut, the aluminium pieces move to the shaping and customization phase. This is where Estica International truly shines. The factory is equipped with state-of-the-art machinery that can bend, mold, and shape aluminium into any form imaginable. From sleek, modern designs to intricate, classical patterns, the possibilities are endless.

### Shaping Visions

As the aluminium takes shape, the focus shifts to assembly. Skilled craftsmen, with years of experience, meticulously assemble each component, ensuring that everything fits together seamlessly. The marriage of traditional craftsmanship with modern technology results in products that are not only aesthetically pleasing but also structurally sound.