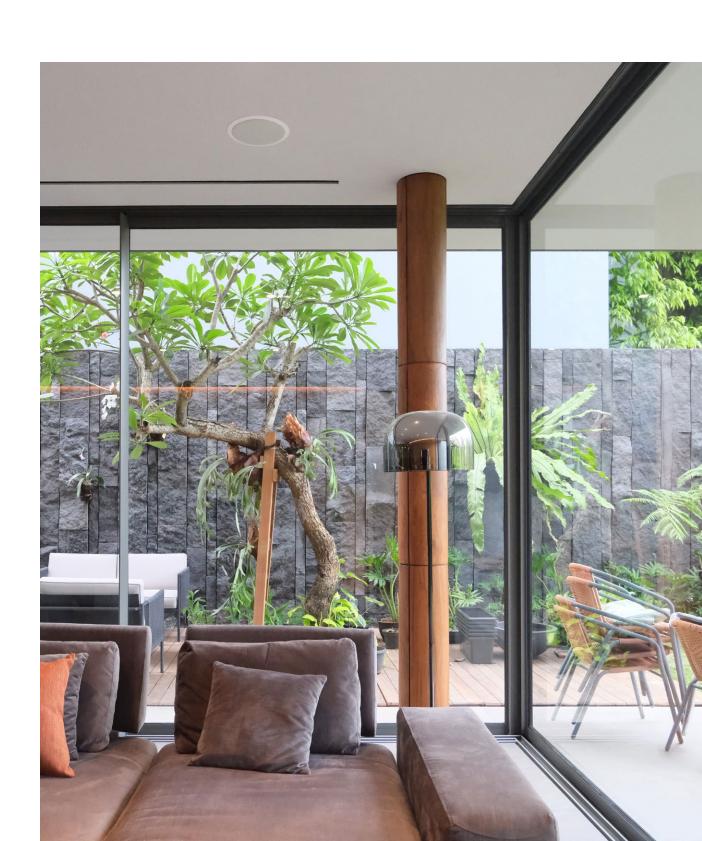

# Fixed Glass

In the realm of architectural and interior design, the choice of materials can dramatically influence the ambiance and functionality of a space. Among the plethora of options available, fixed glass panels stand out as a timeless choice that combines elegance with practicality. From residential homes to commercial buildings, these panels offer a versatile solution that enhances aesthetics while serving functional purposes. Let's explore the diverse designs and applications of fixed glass products, highlighting how they can elevate any environment

Fixed glass panels have become synonymous with modern living. Homeowners are increasingly drawn to the seamless integration of indoor and outdoor spaces, a trend that fixed glass makes possible. Large, floor-to-ceiling glass panels are a popular choice for living rooms, allowing natural light to flood the space while providing unobstructed views of gardens, patios, or cityscapes. These panels create an open, airy feel, enhancing the sense of space within the home.