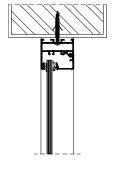

### Top Hung

Transform your space with our sleek and stylish tophung windows. Enjoy the flexibility of a top-hung design that allows for opening without canopy, making it perfect for any facade building. The adjustable angle feature provides customizable ventilation, enhancing both comfort and efficiency. Benefit from superior water-tight impermeability and sound proofing, achieved through advanced sealing and drainage systems. Crafted from high-quality aluminum, our top-hung windows deliver durability, easy operation, and a streamlined appearance that complements any architectural style.

**Bottom Hung** 

Enhance your space with our bottom-hung windows, featuring a modern aesthetic and exceptional functionality. Designed for optimal airflow, these windows open from the bottom to ensure effective ventilation. Enjoy superior water-tight impermeability and soundproofing, achieved through advanced sealing and drainage systems. The minimalist design complements any architectural design, while the highquality aluminum construction guarantees durability and smooth operation.