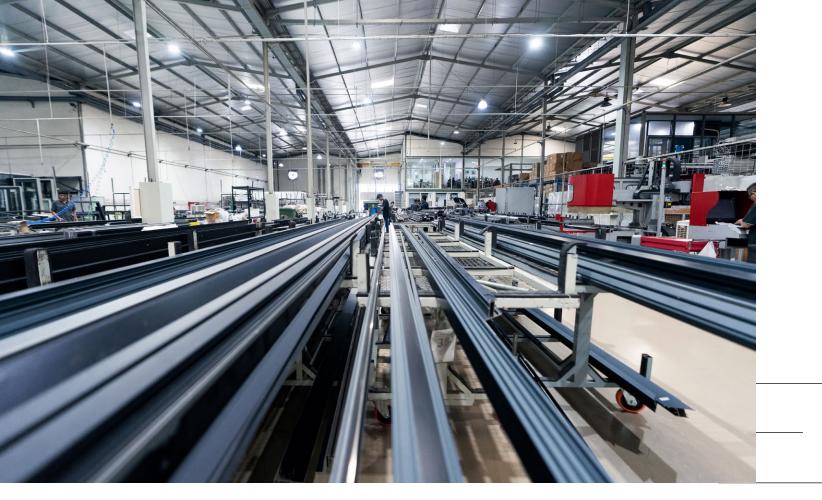

### The Art of Production

At the heart of Estica International lies its state-of-theart production facility. Every day, raw aluminium arrives at the factory, glistening with potential. The journey from raw material to finished product begins with meticulous attention to detail.

The first step is cutting. Using advanced CNC (Computer Numerical Control) machines, the aluminium is precisely cut to the exact dimensions required for each project. The cutting process is a blend of artistry and science, where skilled operators ensure that each piece is flawless, ready to be transformed into a masterpiece.