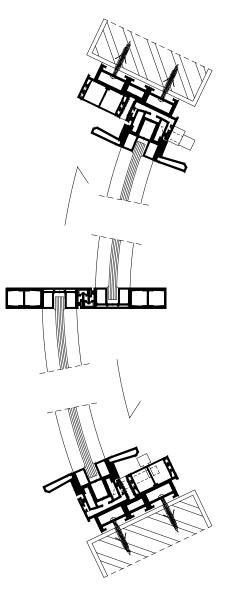

# Inclined Sliding System

Ascend to Modernest: Introducing our innovative inclined door window, where modern design meets unique space with functional needs. Crafted to inspire, its unique incline seamlessly blends architectural space perfectly with precision cutting-edge technology. Elevate your unique space with this inclined glass in Estica International, where luxury meets innovation in every detail.

Max Tilt Degree : 20°

Max Height / Width : 3500 mm x 1500 mm

### Incline Sliding System