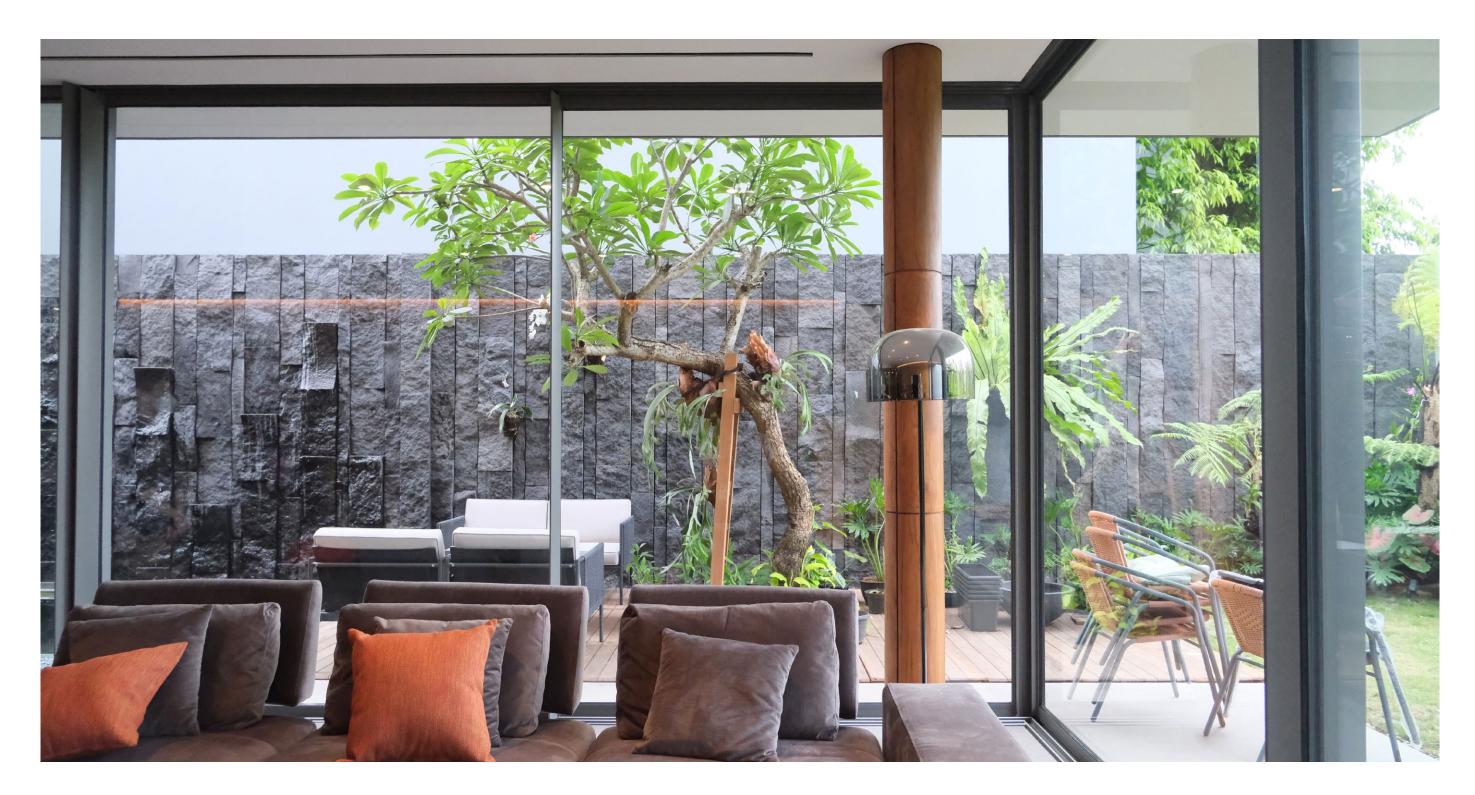

# Fixed Glass

In the realm of architectural and interior design, the choice of materials can dramatically influence the ambiance and functionality of a space. Among the plethora of options available, fixed glass panels stand out as a timeless choice that combines elegance with practicality. From residential homes to commercial buildings, these panels offer a versatile solution that enhances aesthetics while serving functional purposes. Let's explore the diverse designs and applications of fixed glass products, highlighting how they can elevate any environment

Fixed glass panels have become synonymous with modern living. Homeowners are increasingly drawn to the seamless integration of indoor and outdoor spaces, a trend that fixed glass makes possible. Large, floor-to-ceiling glass panels are a popular choice for living rooms, allowing natural light to flood the space while providing unobstructed views of gardens, patios, or cityscapes. These panels create an open, airy feel, enhancing the sense of space within the home.