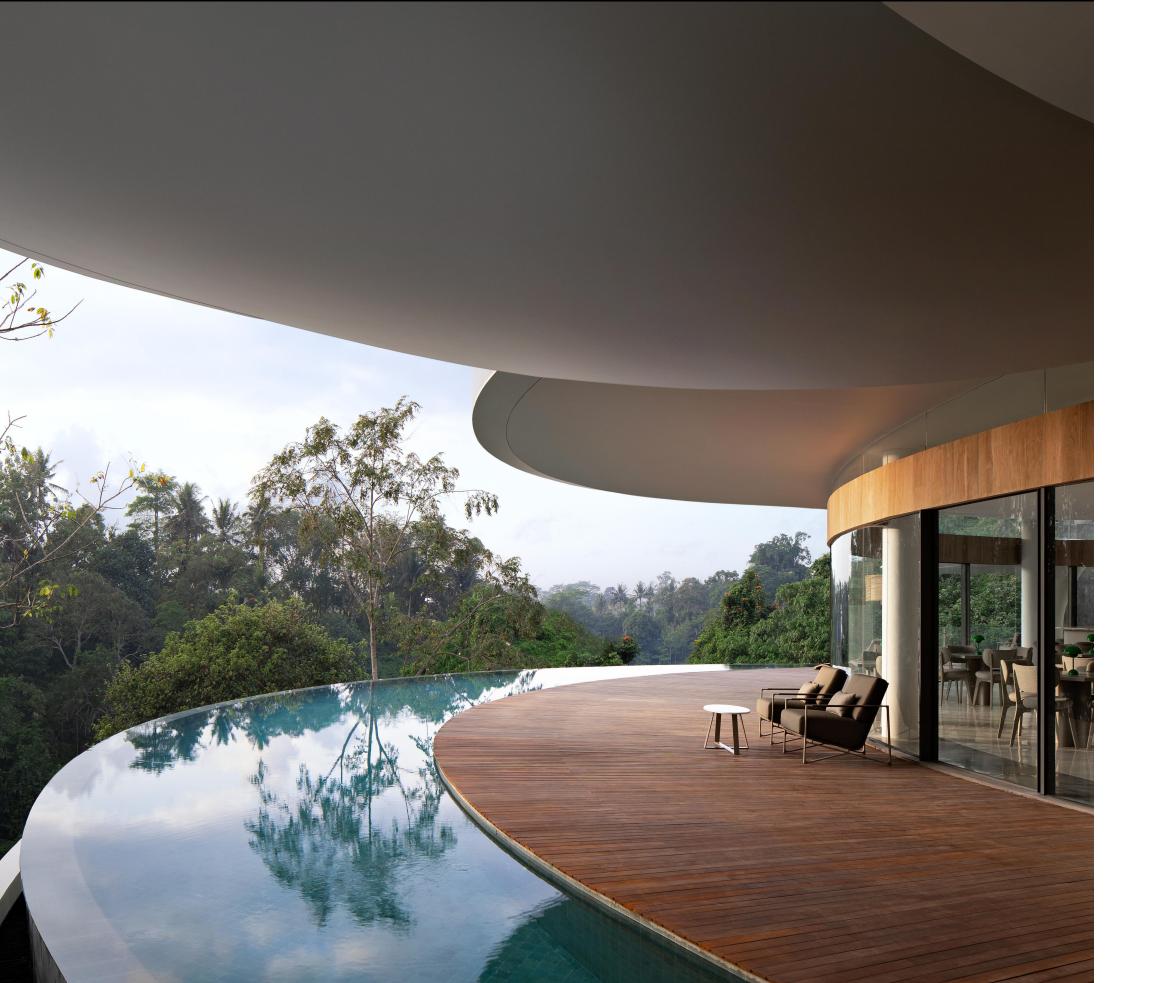

# Curved Sliding System

Experience the Art of Elegance: Introducing our magnificent curved sliding door that unites innovation and elegance. Crafted to elevate your space design experience and embrace a new standard of beauty and functionality. Enjoy a panoramic view like never before, as the curved design enhances your surroundings, inviting natural light and expansive space. Minimalist aluminum frame and curved glass is made with precision and passion to meet your requirements of space.

Max Radius Bend : 4000 mm

Max Height / Width Bend : 4000 mm x 2000 mm

### Curved Sliding System