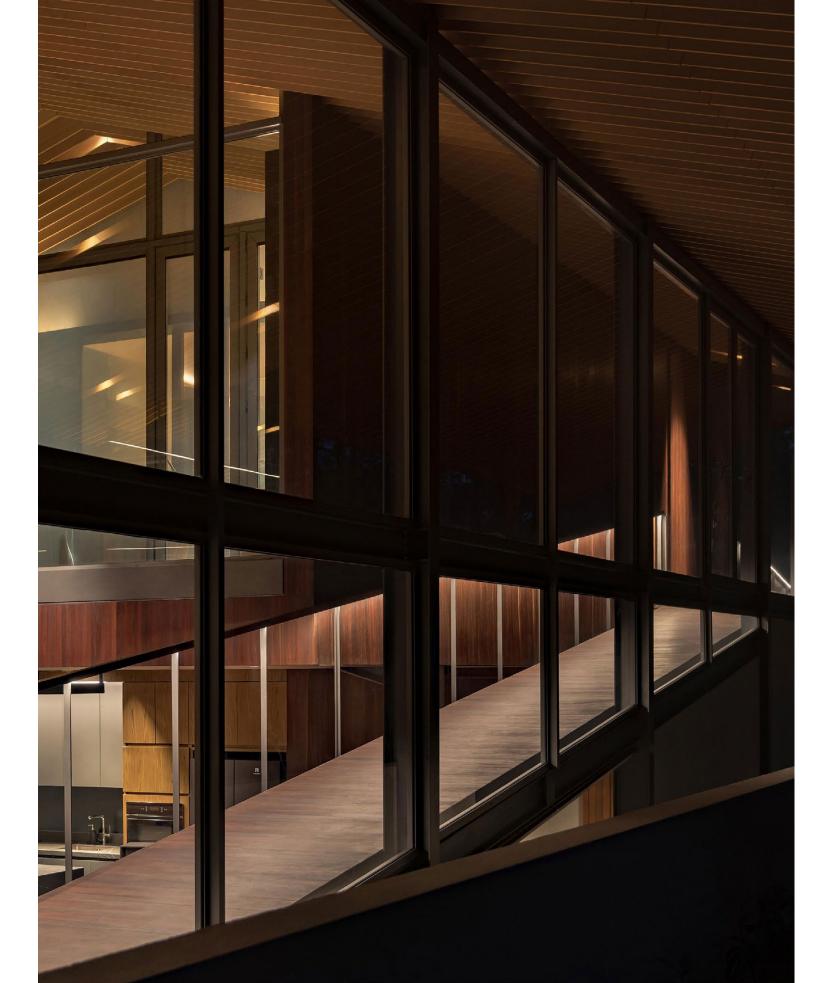

## Curtain Wall

Unveiling Architectural Excellence:

The Versatility of Aluminum Curtain Wall Systems In modern architecture, the facade of a building serves as its most defining feature. It is not only the first impression but also a reflection of the building's purpose and the brand it represents. Among the many facade solutions available, aluminum curtain wall systems stand out for their ability to combine aesthetics with functionality. These systems, known for their expansive glass surfaces and sleek aluminum frames, are revolutionizing the way buildings are designed and perceived. This essay explores the benefits and applications of large aluminum curtain wall systems and their role in creating iconic structures that embody brand identity

Aluminum curtain wall systems are exterior facades that provide a non-structural covering for buildings. Unlike traditional walls, curtain walls are lightweight and can span large areas without compromising structural integrity. The use of aluminum in these systems offers several advantages, including durability, corrosion resistance, and ease of customization. This makes them an ideal choice for creating expansive glass facades that enhance a building's visual appeal while allowing for abundant natural light.