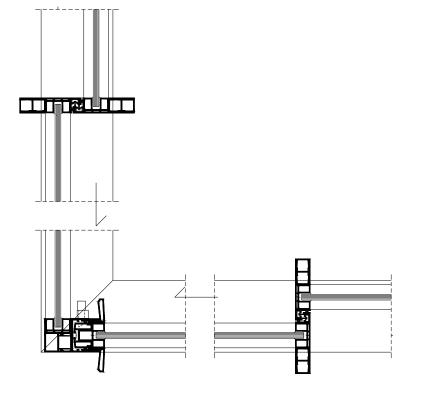

### The Art of Production

At the heart of Estica International lies its state-of-theart production facility. Every day, raw aluminium arrives at the factory, glistening with potential. The journey from raw material to finished product begins with meticulous attention to detail.

The first step is cutting. Using advanced CNC (Computer Numerical Control) machines, the aluminium is precisely cut to the exact dimensions required for each project. The cutting process is a blend of artistry and science, where skilled operators ensure that each piece is flawless, ready to be transformed into a masterpiece.

### Shaping Visions

Once cut, the aluminium pieces move to the shaping and customization phase. This is where Estica International truly shines. The factory is equipped with state-of-the-art machinery that can bend, mold, and shape aluminium into any form imaginable. From sleek, modern designs to intricate, classical patterns, the possibilities are endless.

### Shaping Visions

As the aluminium takes shape, the focus shifts to assembly. Skilled craftsmen, with years of experience, meticulously assemble each component, ensuring that everything fits together seamlessly. The marriage of traditional craftsmanship with modern technology results in products that are not only aesthetically pleasing but also structurally sound.