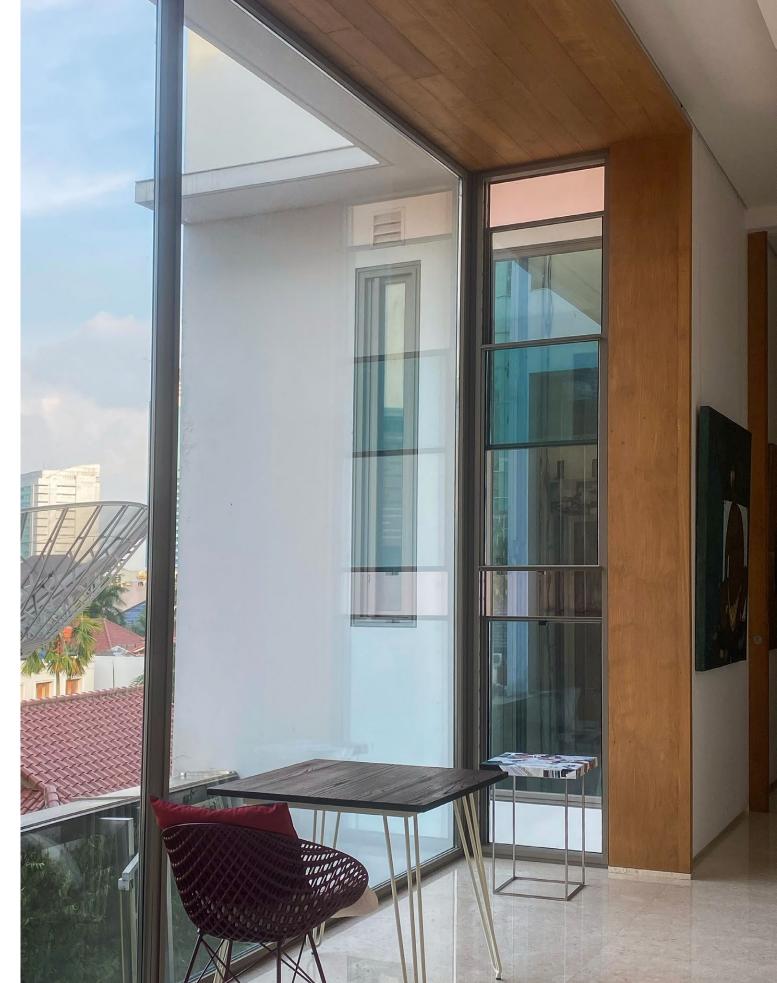

# Fixed Glass

In the realm of architectural and interior design, the choice of materials can dramatically influence the ambiance and functionality of a space. Among the plethora of options available, fixed glass panels stand out as a timeless choice that combines elegance with practicality. From residential homes to commercial buildings, these panels offer a versatile solution that enhances aesthetics while serving functional purposes. Let's explore the diverse designs and applications of fixed glass products, highlighting how they can elevate any environment

Fixed glass panels have become synonymous with modern living. Homeowners are increasingly drawn to the seamless integration of indoor and outdoor spaces, a trend that fixed glass makes possible. Large, floor-to-ceiling glass panels are a popular choice for living rooms, allowing natural light to flood the space while providing unobstructed views of gardens, patios, or cityscapes. These panels create an open, airy feel, enhancing the sense of space within the home.

## Curtain Wall

Unveiling Architectural Excellence:

The Versatility of Aluminum Curtain Wall Systems In modern architecture, the facade of a building serves as its most defining feature. It is not only the first impression but also a reflection of the building's purpose and the brand it represents. Among the many facade solutions available, aluminum curtain wall systems stand out for their ability to combine aesthetics with functionality. These systems, known for their expansive glass surfaces and sleek aluminum frames, are revolutionizing the way buildings are designed and perceived. This essay explores the benefits and applications of large aluminum curtain wall systems and their role in creating iconic structures that embody brand identity

Aluminum curtain wall systems are exterior facades that provide a non-structural covering for buildings. Unlike traditional walls, curtain walls are lightweight and can span large areas without compromising structural integrity. The use of aluminum in these systems offers several advantages, including durability, corrosion resistance, and ease of customization. This makes them an ideal choice for creating expansive glass facades that enhance a building's visual appeal while allowing for abundant natural light.