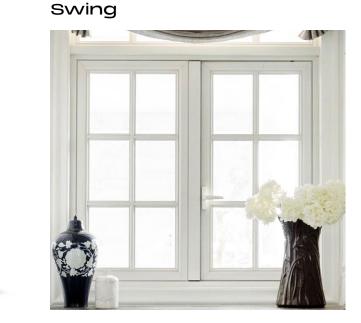

Elevate your space with our swing windows, blending timeless design with modern functionality. Featuring a classic swing-open mechanism, these windows provide wider openings for easy access and enhanced ventilation. Multi-point locking systems and reinforced frames add an extra layer of protection against unauthorized entry. Enjoy superior water-tightness and soundproofing, ensured by advanced sealing and drainage systems. The minimalist design, paired with high-quality aluminum construction, ensures durability and smooth operation, enhancing both aesthetic and performance of your interiors.