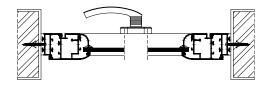

# Inclined Sliding System

Ascend to Modernest: Introducing our innovative inclined door window, where modern design meets unique space with functional needs. Crafted to inspire, its unique incline seamlessly blends architectural space perfectly with precision cutting-edge technology. Elevate your unique space with this inclined glass in Estica International, where luxury meets innovation in every detail.

Max Tilt Degree : 20°

Max Height / Width : 3500 mm x 1500 mm

### Incline Sliding System