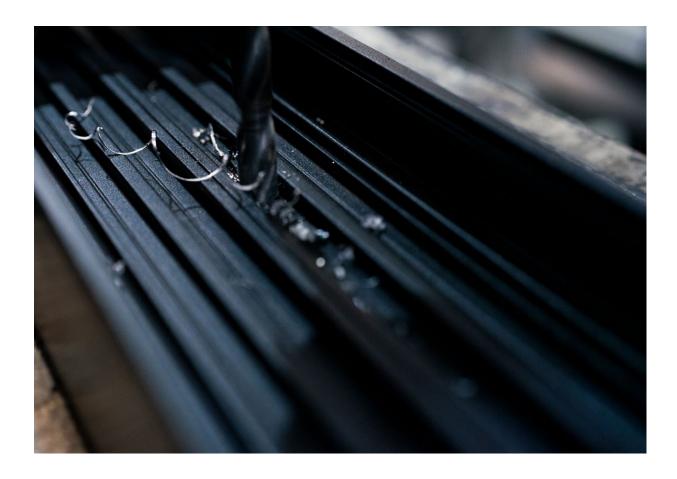

The first step is cutting. Using advanced CNC (Computer Numerical Control) machines, the aluminium is precisely cut to the exact dimensions required for each project. The cutting process is a blend of artistry and science, where skilled operators ensure that each piece is flawless, ready to be transformed into a masterpiece.