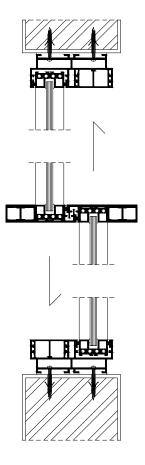

### The Art of Production

At the heart of Estica International lies its state-of-theart production facility. Every day, raw aluminium arrives at the factory, glistening with potential. The journey from raw material to finished product begins with meticulous attention to detail.

The first step is cutting. Using advanced CNC (Computer Numerical Control) machines, the aluminium is precisely cut to the exact dimensions required for each project. The cutting process is a blend of artistry and science, where skilled operators ensure that each piece is flawless, ready to be transformed into a masterpiece.

### Shaping Visions

Once cut, the aluminium pieces move to the shaping and customization phase. This is where Estica International truly shines. The factory is equipped with state-of-the-art machinery that can bend, mold, and shape aluminium into any form imaginable. From sleek, modern designs to intricate, classical patterns, the possibilities are endless.

### Shaping Visions

As the aluminium takes shape, the focus shifts to assembly. Skilled craftsmen, with years of experience, meticulously assemble each component, ensuring that everything fits together seamlessly. The marriage of traditional craftsmanship with modern technology results in products that are not only aesthetically pleasing but also structurally sound.

The final touch is the finishing process. The aluminium is treated and coated to withstand the elements, ensuring durability and longevity. The finishes are available in a variety of colors and textures, allowing clients to match their windows and doors to their personal style and the architectural character of their spaces.