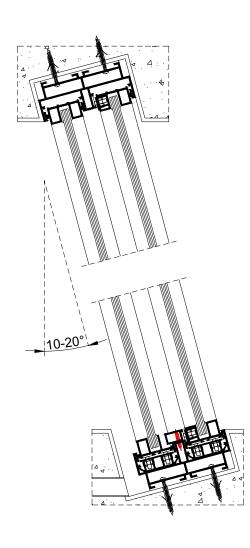

# Inclined Sliding System

Ascend to Modernest: Introducing our innovative inclined door window, where modern design meets unique space with functional needs. Crafted to inspire, its unique incline seamlessly blends architectural space perfectly with precision cutting-edge technology. Elevate your unique space with this inclined glass in Estica International, where luxury meets innovation in every detail.

Max Tilt Degree : 20°

Max Height / Width : 3500 mm x 1500 mm

### Incline Sliding System