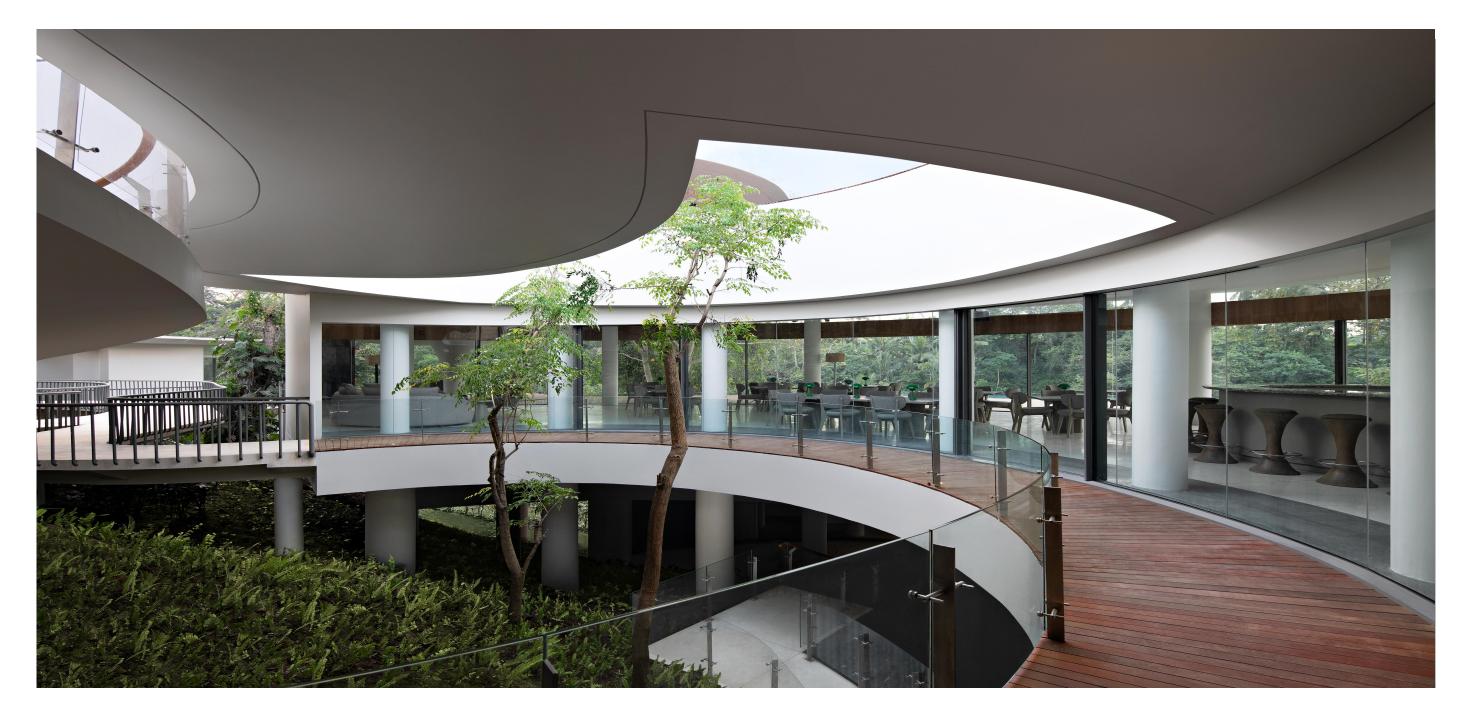

## Curtain Wall

Unveiling Architectural Excellence:

The Versatility of Aluminum Curtain Wall Systems In modern architecture, the facade of a building serves as its most defining feature. It is not only the first impression but also a reflection of the building's purpose and the brand it represents. Among the many facade solutions available, aluminum curtain wall systems stand out for their ability to combine aesthetics with functionality. These systems, known for their expansive glass surfaces and sleek aluminum frames, are revolutionizing the way buildings are designed and perceived. This essay explores the benefits and applications of large aluminum curtain wall systems and their role in creating iconic structures that embody brand identity

Aluminum curtain wall systems are exterior facades that provide a non-structural covering for buildings. Unlike traditional walls, curtain walls are lightweight and can span large areas without compromising structural integrity. The use of aluminum in these systems offers several advantages, including durability, corrosion resistance, and ease of customization. This makes them an ideal choice for creating expansive glass facades that enhance a building's visual appeal while allowing for abundant natural light.