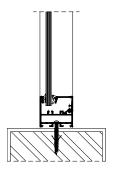

### Top Hung

Transform your space with our sleek and stylish tophung windows. Enjoy the flexibility of a top-hung design that allows for opening without canopy, making it perfect for any facade building. The adjustable angle feature provides customizable ventilation, enhancing both comfort and efficiency. Benefit from superior water-tight impermeability and sound proofing, achieved through advanced sealing and drainage systems. Crafted from high-quality aluminum, our top-hung windows deliver durability, easy operation, and a streamlined appearance that complements any architectural style.

**Bottom Hung** 

Enhance your space with our bottom-hung windows, featuring a modern aesthetic and exceptional functionality. Designed for optimal airflow, these windows open from the bottom to ensure effective ventilation. Enjoy superior water-tight impermeability and soundproofing, achieved through advanced sealing and drainage systems. The minimalist design complements any architectural design, while the highquality aluminum construction guarantees durability and smooth operation.