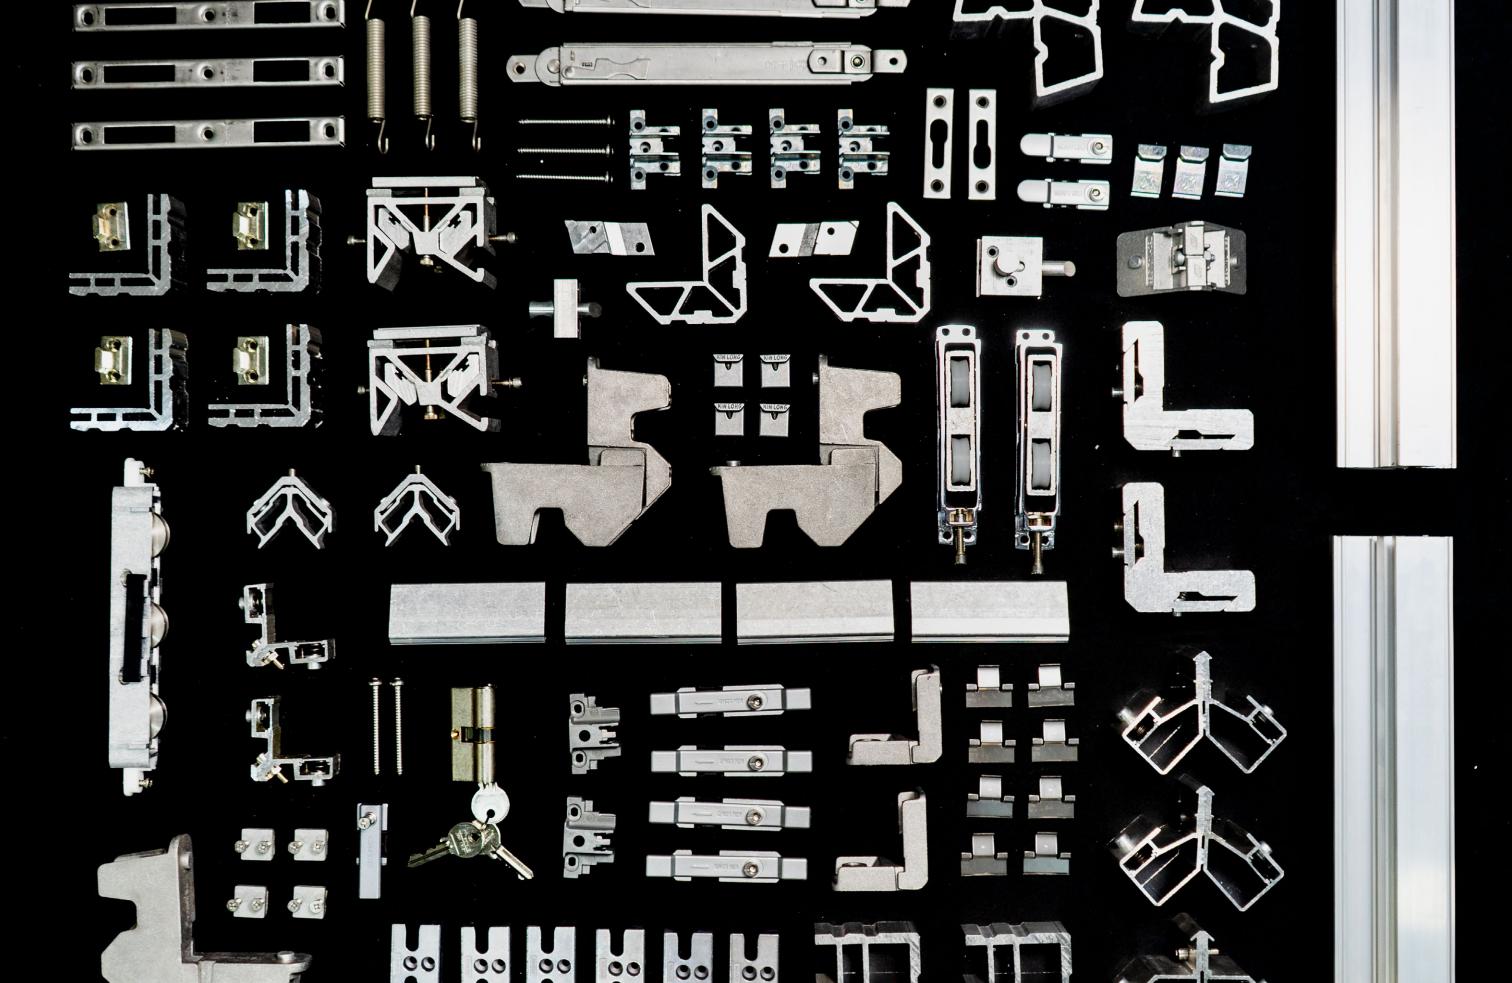

### The Art of Production

At the heart of Estica International lies its state-of-theart production facility. Every day, raw aluminium arrives at the factory, glistening with potential. The journey from raw material to finished product begins with meticulous attention to detail.

The first step is cutting. Using advanced CNC (Computer Numerical Control) machines, the aluminium is precisely cut to the exact dimensions required for each project. The cutting process is a blend of artistry and science, where skilled operators ensure that each piece is flawless, ready to be transformed into a masterpiece.

### Shaping Visions

Once cut, the aluminium pieces move to the shaping and customization phase. This is where Estica International truly shines. The factory is equipped with state-of-the-art machinery that can bend, mold, and shape aluminium into any form imaginable. From sleek, modern designs to intricate, classical patterns, the possibilities are endless.

### Shaping Visions

As the aluminium takes shape, the focus shifts to assembly. Skilled craftsmen, with years of experience, meticulously assemble each component, ensuring that everything fits together seamlessly. The marriage of traditional craftsmanship with modern technology results in products that are not only aesthetically pleasing but also structurally sound.