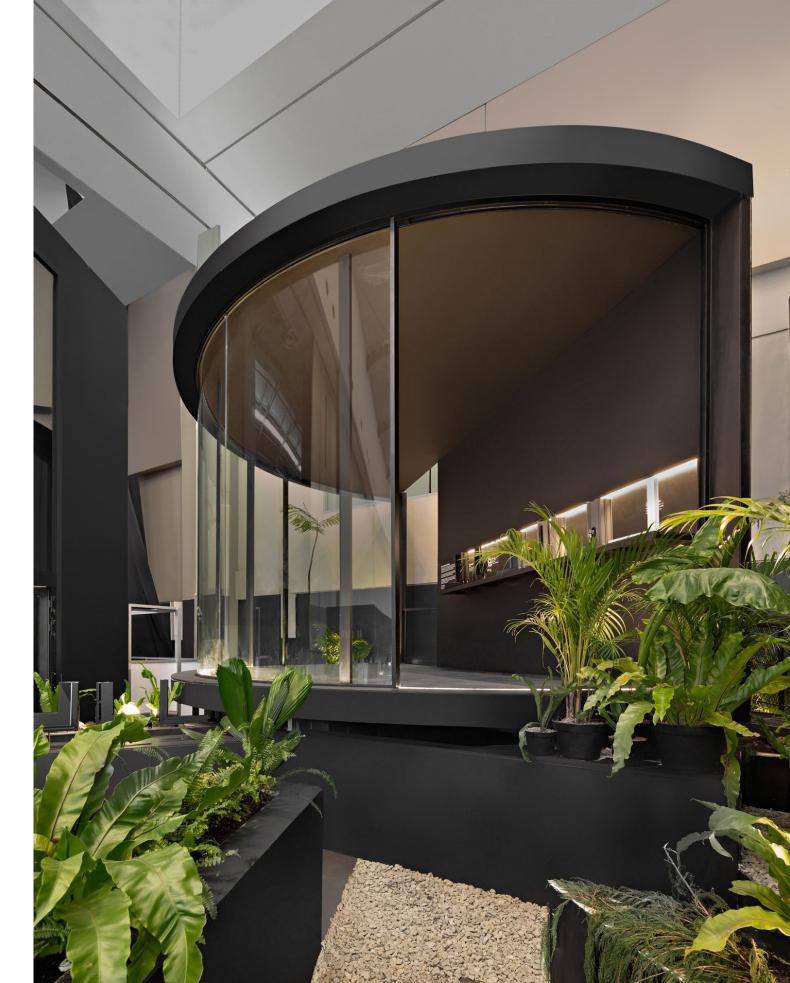

# Curved Sliding System

Experience the Art of Elegance: Introducing our magnificent curved sliding door that unites innovation and elegance. Crafted to elevate your space design experience and embrace a new standard of beauty and functionality. Enjoy a panoramic view like never before, as the curved design enhances your surroundings, inviting natural light and expansive space. Minimalist aluminum frame and curved glass is made with precision and passion to meet your requirements of space.

Max Radius Bend : 4000 mm

Max Height / Width Bend : 4000 mm x 2000 mm

### Curved Sliding System