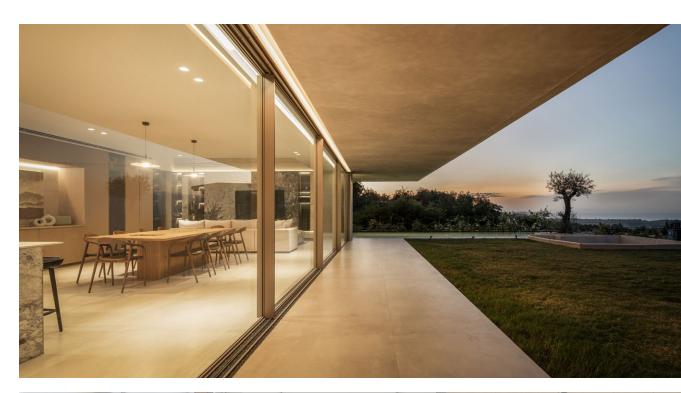

# Fixed Glass

In the realm of architectural and interior design, the choice of materials can dramatically influence the ambiance and functionality of a space. Among the plethora of options available, fixed glass panels stand out as a timeless choice that combines elegance with practicality. From residential homes to commercial buildings, these panels offer a versatile solution that enhances aesthetics while serving functional purposes. Let's explore the diverse designs and applications of fixed glass products, highlighting how they can elevate any environment

Fixed glass panels have become synonymous with modern living. Homeowners are increasingly drawn to the seamless integration of indoor and outdoor spaces, a trend that fixed glass makes possible. Large, floor-to-ceiling glass panels are a popular choice for living rooms, allowing natural light to flood the space while providing unobstructed views of gardens, patios, or cityscapes. These panels create an open, airy feel, enhancing the sense of space within the home.

## Curtain Wall

Unveiling Architectural Excellence:

The Versatility of Aluminum Curtain Wall Systems In modern architecture, the facade of a building serves as its most defining feature. It is not only the first impression but also a reflection of the building's purpose and the brand it represents. Among the many facade solutions available, aluminum curtain wall systems stand out for their ability to combine aesthetics with functionality. These systems, known for their expansive glass surfaces and sleek aluminum frames, are revolutionizing the way buildings are designed and perceived. This essay explores the benefits and applications of large aluminum curtain wall systems and their role in creating iconic structures that embody brand identity

Aluminum curtain wall systems are exterior facades that provide a non-structural covering for buildings. Unlike traditional walls, curtain walls are lightweight and can span large areas without compromising structural integrity. The use of aluminum in these systems offers several advantages, including durability, corrosion resistance, and ease of customization. This makes them an ideal choice for creating expansive glass facades that enhance a building's visual appeal while allowing for abundant natural light.